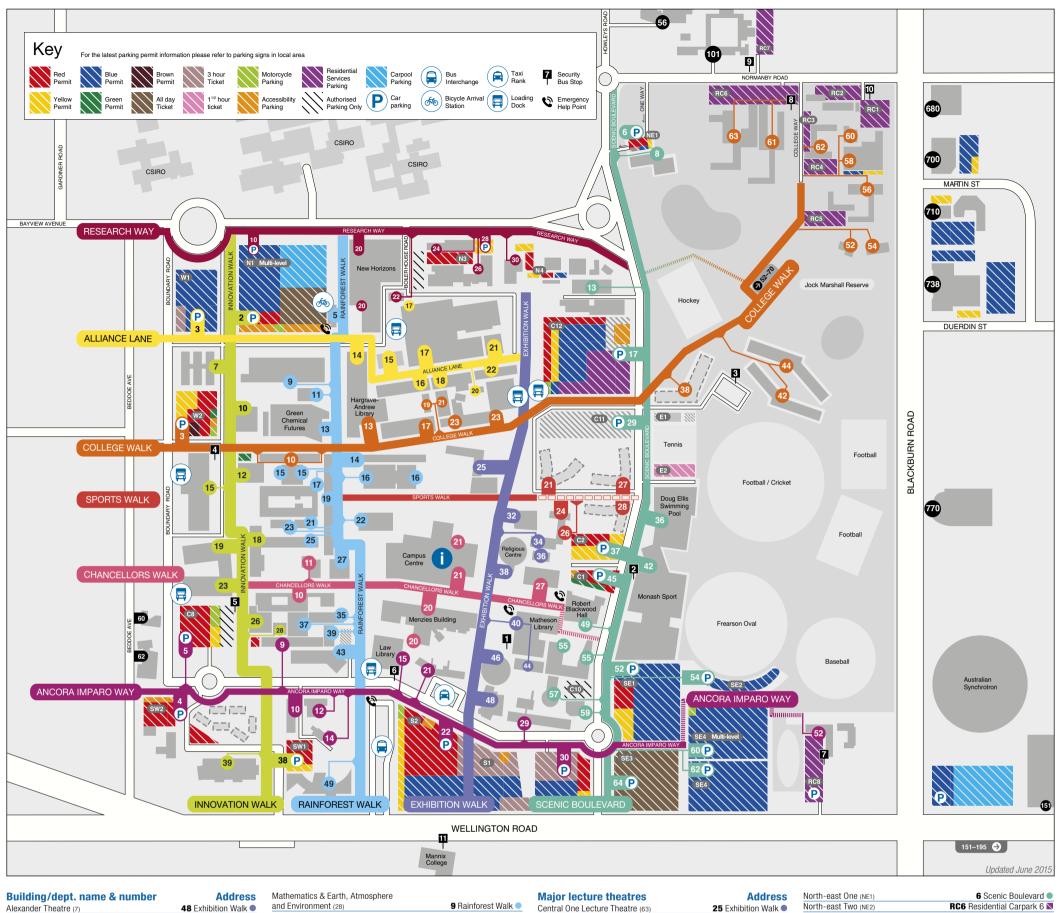

## Monash University Clayton campus

| Building/dept. name & number                  | Address                        |
|-----------------------------------------------|--------------------------------|
| Alexander Theatre (7)                         | 48 Exhibition Walk             |
| Australian Pulp and Paper Institute (59)      | 15 Alliance Lane 🔷             |
| Bicycle Arrival Station - James Gormley (80A) | 5 Rainforest Walk              |
| Biochemistry Laboratories (16)                | 11 Chancellors Walk            |
| Biological Sciences (18)                      | 25 Rainforest Walk             |
| Biological Sciences Lecture Theatres S7-S8    | (21) <b>21</b> Rainforest Walk |
| Biology (17)                                  | 18 Innovation Walk             |
| Boiler House (38)                             | 22 Research Way                |
| Campus Centre (10)                            | 21 Chancellors Walk            |
| Central Science Block (19)                    | 19 Rainforest Walk             |
| Chancellery Building A (3A)                   | 27 Chancellors Walk            |
| Chancellery Building B (3B)                   | 36 Exhibition Walk             |
| Chancellery Building C (3C)                   | 34 Exhibition Walk             |
| Chancellery Building D (3D)                   | 26 Sports Walk                 |
| Chancellery Building E (3E)                   | 24 Sports Walk                 |
| Chemistry (23)                                | 17 Rainforest Walk             |
| Doug Ellis Swimming Pool (1)                  | 36 Scenic Boulevard            |
| Education (6)                                 | 29 Ancora Imparo Way           |
| Engineering 31 (31)                           | 17 College Walk                |
| Engineering 33 (33)                           | 19 College Walk                |
| Engineering 35 (35)                           | 16 Alliance Lane               |
| Engineering 36 (36)                           | 18 Alliance Lane 🔸             |
| Engineering 36A (36A)                         | 20 Alliance Lane 🔷             |
| Engineering 37 (37)                           | 17 Alliance Lane 🕒             |
| Engineering 69 (69)                           | 22 Alliance Lane 🜕             |
| Engineering 72 (72)                           | 14 Alliance Lane 🔷             |
| Engineering Examination Halls, EH1 - EH4 (6)  |                                |
| Facilities and Services Portables (40P)       | 24 Research Way                |
| Facilities and Services, Central Store,       |                                |
| Transport and Mail (56)                       | 30 Research Way                |
| Facilities and Services (40)                  | 26 Research Way                |
| Faculty of Information Technology (63)        | 25 Exhibition Walk             |
| Faculty of Medicine Offices (64)              | 43 Rainforest Walk             |
| Faculty Teaching – MBBS (15)                  | 27 Rainforest Walk             |
| First Year Biology (22)                       | 23 Rainforest Walk             |
| Gallery Building (55)                         | 21 Ancora Imparo Way           |
| Green Chemical Futures (86)                   | 13 Rainforest Walk             |
| Hargrave-Andrew Library (30)                  | 13 College Walk                |
| Information Services (67)                     | 44 Exhibition Walk             |
| Japanese Studies Centre (54)                  | 12 Ancora Imparo Way           |
| Jock Marshall Reserve                         | <b>50</b> O-11 W'-''           |
| Environmental Laboratories (42)               | 52 College Walk                |
| John Monash Science School (84)               | 39 Innovation Walk             |
| Krongold Centre (5)                           | 57 Scenic Boulevard            |
| Law Building (12)                             | 15 Ancora Imparo Way           |
| Law Library (12)                              | 15 Ancora Imparo Way           |

| Mathematics & Earth, Atmosphere            |                        |
|--------------------------------------------|------------------------|
| and Environment (28)                       | 9 Rainforest Walk      |
| Medicine A (13A)                           | 37 Rainforest Walk     |
| Medicine B (13B)                           | 39 Rainforest Walk     |
| Medicine C (13C)                           | 10 Chancellors Walk    |
| Medicine D (13D)                           | 35 Rainforest Walk     |
| Medicine E (13E)                           | 9 Ancora Imparo Way    |
| Medicine F (13F)                           | 26 Innovation Walk     |
| Medicine Teaching Services Unit (14)       | 28 Innovation Walk     |
| Melbourne Centre for Nanofabrication (222) | 151 Wellington Road ●  |
| Menzies Building (11)                      | 20 Chancellors Walk    |
| Microbiology & Biological Sciences (53)    | 12 Innovation Walk     |
| Monash Biomedical Imaging (220)            | 770 Blackburn Road ●   |
| Monash Centre for Electron Microscopy (81) | 10 Innovation Walk     |
| Monash Children's Centre Co-op (162)       | 62 Beddoe Avenue ●     |
| Monash Club (50)                           | 32 Exhibition Walk     |
| Monash College (73)                        | 49 Rainforest Walk     |
| Monash Community Family Co-operative (83)  | 56 Howleys Road ●      |
| Monash House (65)                          | 14 Ancora Imparo Way   |
| Monash Injury Research Institute (70)      | 21 Alliance Lane       |
| Monash Sport (1)                           | 42 Scenic Boulevard    |
| Monash Sustainability Institute (74)       | 8 Scenic Boulevard     |
| Monash University Business Park (201)      | 680 Blackburn Road ●   |
| Monash University Business Park (202)      | 710 Blackburn Road ●   |
| Monash University Business Park (203)      | 700 Blackburn Road ●   |
| Monash University Business Park (205)      | 738 Blackburn Road ●   |
| Monash-Oakleigh Legal Service (160)        | 60 Beddoe Avenue ●     |
| New Horizons (82)                          | 20 Research Way        |
| Old Science Laboratories (20)              | 22 Rainforest Walk     |
| Performing Arts (68)                       | 55 Scenic Boulevard    |
| Physics (27)                               | 10 College Walk        |
| Plant Sciences Complex (42A)               | <b>54</b> College Walk |
| Religious Centre (9)                       | 38 Exhibition Walk     |
| Robert Blackwood Hall (2)                  | 49 Scenic Boulevard    |
| Rotunda (8)                                | 46 Exhibition Walk     |
| Science and IT (26)                        | 14 Rainforest Walk     |
| Science Instrumentation and Technology     |                        |
| Development Platform (40)                  | 26 Research Way        |
| Science Portables (79P)                    | 7 Innovation Walk      |
| Security & Traffic (61)                    | 59 Scenic Boulevard    |
| Sir Louis Matheson Library (4)             | 40 Exhibition Walk     |
| Staff Development                          | 195 Wellington Road ●  |
| STRIP1 Monash Biotechnology (75)           | 15 Innovation Walk     |
| STRIP2 School of Biomedical Sciences (76)  | 19 Innovation Walk     |
| STRIP3 School of Biomedical Sciences (77)  | 23 Innovation Walk     |
| Yarrawonga (58)                            | 10 Ancora Imparo Way   |
|                                            |                        |

| major recture theatres                                           | Address                 |
|------------------------------------------------------------------|-------------------------|
| Central One Lecture Theatre (63)                                 | 25 Exhibition Walk      |
| Engineering Lecture Theatres E1 – E6 (32)                        | 21 College Walk 🔵       |
| Humanities Lecture Theatres H1 - H10 (11)                        | 20 Chancellors Walk     |
| Law Lecture Theatres L1 - 5, G20 (12)                            | 15 Ancora Imparo Way    |
| Medicine Lecture Theatre M1 (13)                                 | 35 Rainforest Walk      |
| Medicine Lecture Theatres M2 - M3 (13)                           | 37 Rainforest Walk      |
| Rotunda Lecture Theatres R1 – R7 (8)                             | 46 Exhibition Walk      |
| Science Lecture Theatres (North), S13 - S15                      | (29) 11 Rainforest Walk |
| Science Lecture Theatres (West), S5-S6 (24)                      | 15 Rainforest Walk      |
| Science Lecture Theatres S1 - S4,                                |                         |
| S9 – S12, STI – 4, ST7 (25)                                      | 16 Rainforest Walk      |
| Sir Alexander Stewart Theatre (72)                               | 14 Alliance Lane 🔍      |
| South One Lecture Theatre (64)                                   | 43 Rainforest Walk      |
| Residences                                                       | Address                 |
| Briggs Hall (85B)                                                | 42 College Walk 🔴       |
| Deakin Hall (48)                                                 | 56 College Way 🔵        |
| Farrer Hall (45)                                                 | 62 College Way 🔴        |
| Howitt Hall (46)                                                 | 60 College Way 🔵        |
| Jackomos Hall (85A)                                              | 44 College Walk 🔵       |
|                                                                  | on Road x Parker Street |
| MRS Administration HOR (47)                                      | 58 College Way 🔴        |
| New Residences (currently C11 East) (88)                         | 27 Sports Walk          |
| New Residences (currently C11 West) (89)                         | 21 Sports Walk          |
| New Residences (currently C2) (90)                               | 28 Sports Walk          |
| New Residences (currently E1) (87)                               | 38 College Walk         |
| Normanby House (52)                                              | 101 Normanby Road ●     |
| Richardson Hall (43)                                             | 63 College Way          |
| Roberts Hall (44)                                                | 61 College Way          |
| South East Flats (49)                                            | 52 Ancora Imparo Way    |
| Parking                                                          | Address                 |
| North West Car Parks                                             |                         |
| enter via Forster Road, Gardiner Road and Ba                     |                         |
| North One Multi-level — Ground level (N1)                        | 10 Research Way         |
| North One Multi-level – Upper levels (N1)                        |                         |
| All day ticket parking available on level 4                      | 2 Innovation Walk       |
| North Three (N3)                                                 | 28 Research Way         |
| West One (W1)                                                    | 3 Alliance Lane         |
| West Two (W2)                                                    | 3 College Walk          |
| North East Car Parks<br>enter via Howleys Road and Normanby Road |                         |
| Central Eleven (C11)                                             | 29 Scenic Boulevard     |
| Central Twelve (C12)                                             | 17 Scenic Boulevard     |
| East One (E1)                                                    | Scenic Boulevard        |
| East Two (E2)                                                    | Scenic Boulevard        |
| North Four (N4)                                                  | 32 Research Way         |
|                                                                  | 3= 1.000a.oay           |

| North-east Five (NE5)        | RC1 Residential Carpark 1 N           |
|------------------------------|---------------------------------------|
| North-east Six (NE6)         | RC2 Residential Carpark 2 N           |
| North-east Seven (NE7)       | RC4 Residential Carpark 4 📉           |
| North-east Eight (NE8)       | RC5 Residential Carpark 5 N           |
| South West Car Parks         |                                       |
| enter via Wellington Road ar | nd Princes Highway                    |
| Central Eight (C8)           | 5 Ancora Imparo Way                   |
| South-west One (sw1)         | 38 Innovation Walk 🔍                  |
| South-west Two (SW2)         | 4 Ancora Imparo Way                   |
| South East Car Parks         |                                       |
| enter via Wellington Road    |                                       |
| Central One (C1)             | 45 Scenic Boulevard                   |
| Central Two (C2)             | 37 Scenic Boulevard                   |
| South One (S1)               | 30 Ancora Imparo Way                  |
| South Two (S2)               | 22 Ancora Imparo Way                  |
| South-east One (SE1)         | 52 Scenic Boulevard                   |
| South-east Two (SE2)         | 54 Scenic Boulevard                   |
| South-east Three (SE3)       |                                       |
| All day ticket parking avai  |                                       |
| South-east Four Multi-level  | (- ,                                  |
| South-east Four (SE4)        | 62 Scenic Boulevard                   |
| South-east Five (SE5)        | RC8 Residential Carpark 8 🛚           |
| Loading docks                | Address                               |
| Boundary Road                | Boundary Road x College Walk          |
| Boundary Road                | Rear of 23 Innovation Walk 🔷          |
| Ancora Imparo Way            | Rear of <b>15</b> Ancora Imparo Way   |
| C11 Loading Zone             | 29 Scenic Boulevard                   |
| Boiler House Road            | Boiler House Road                     |
| Public transport             | Address                               |
| Bus Interchange              | Ancora Imparo Way x Rainforest Walk   |
| Bus Stop                     | Research Way                          |
| Bus Stops                    | Blackburn Road                        |
| Bicycle arrival statio       | ons Address                           |
| James Gormley (80A)          | 5 Rainforest Walk                     |
| Taxis                        | Address                               |
| Taxi Rank                    | Ancora Imparo Way                     |
|                              | · · · · · · · · · · · · · · · · · · · |
| Share cars                   | Address                               |
| Flexicar Bays RC5            | 58 College Way                        |
| Electric vehicle char        |                                       |
| Combant Tive (on)            | 27 Casala Daulausud                   |

RC7 Residential Carpark 7 ■ RC3 Residential Carpark 3 ■

37 Scenic Boulevard

North-east Three (NE3)

North-east Four (NE4)

Central Two (C2)