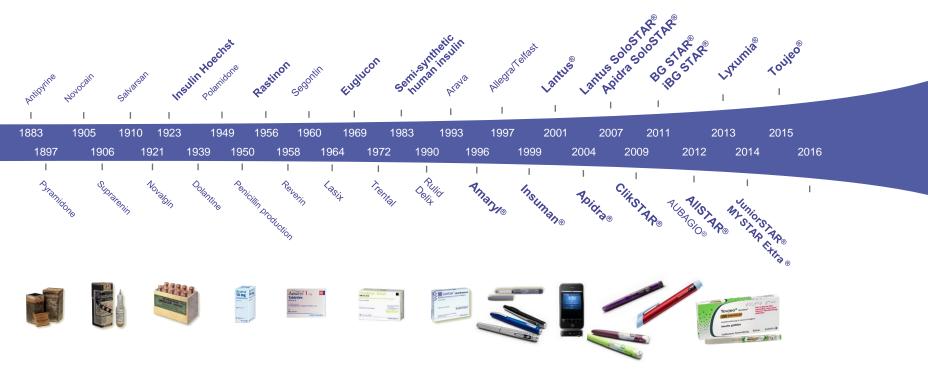

# Sanofi: Long History of Innovation

Bold type: medicines and devices against diabetes