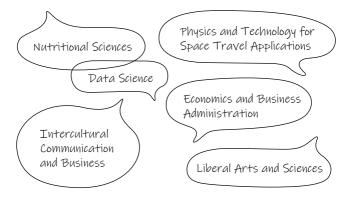

#### YOUR STUDY OPPORTUNITIES

JLU offers, free of tuition fees, an extraordinarily broad range of subjects in over 100 courses of study.