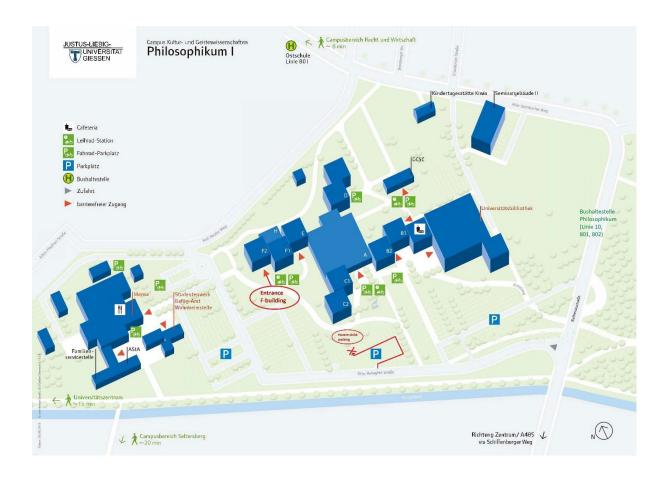

## How to find us

## From the direction of Gießener Ring:

- Take the exit Schiffenberger Tal/Universität.
- From there, take **Schiffenberger Weg Richtung Zentrum** in the direction of the city centre.
- At the 3rd traffic light turn right at Burger King rechts into Rathenaustraße.
- After approx. 400 m, turn left behind the JLU stele into **Otto-Behaghel-Straße** towards **Bibliothek/Mensa** (you can already see the white university buildings and parking spaces there).
- Choose the **second possible one-way street entrance** to a car park. In the car park, drive around the first row of parking spaces on the right. In the second row you will find the **parent-child parking spaces** reserved for you next to the red and white striped posts.
- Directly behind the posts, a **footpath** begins on the left that leads around the C 1 building in front of you.
- After the bend, walk directly towards building **F 2** (large, green-blue F on the building).

## By bus:

- From Marktplatz, take **line 10** (towards Philosophikum), **line 801** (towards Pistorstraße) or **line 802** (towards Philosophikum). Get off at the "Philosophikum" stop. The building complex on the opposite side of the street is the Philosophikum I. From there, follow the footpath (past the university library, buildings B1 and B2 etc.) to building F.

## On the university campus:

- Between buildings F1 and F2 is the entrance to the F building (Psychology and Sports Science).