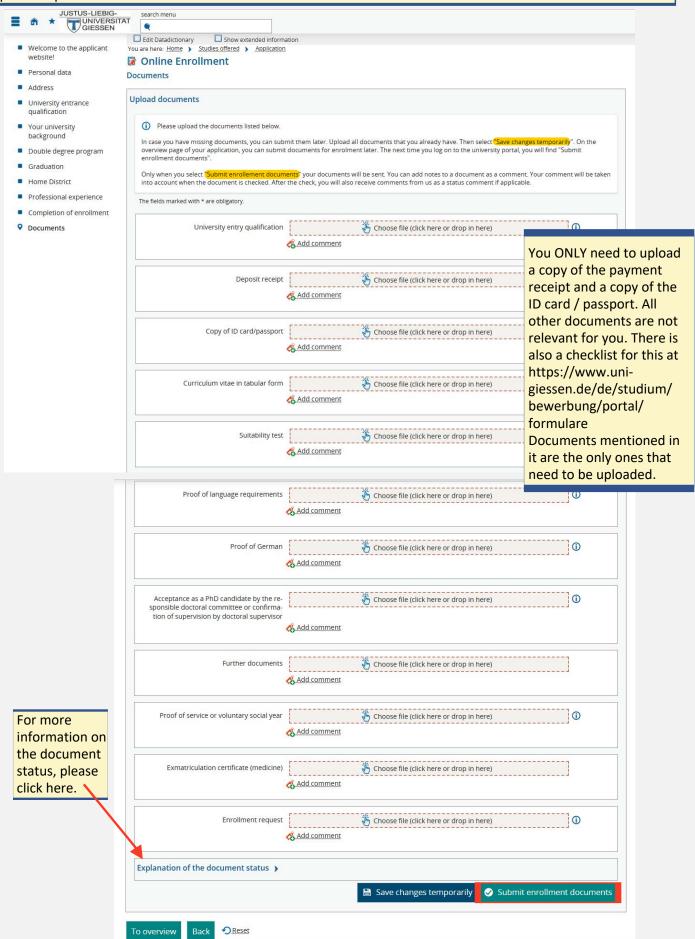

Reset

→ Next

Professional experience Completion of enrollment

Documents

O Yes

**⊗** No

!!! This part is different from last semesters process.

On the following page you will have to upload all necessary documents (see blue/yellow box) again, also if you've just uploaded them for the registration process.

! If you do not have all the required documents at hand, make sure to use the option to "Save changes temporarily" at the end of the page. As soon as you have your documents complete, upload them to the application portal.

To access the documents you need to submit online for enrollment, please click on "Submit enrollment documents"

When you chose "Save changes temporarily" on the "Upload documents" page, please click on "Submit enrollment documents" to submit the missing documents.