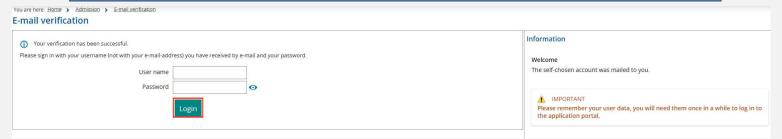

By clicking on the link in the email, you will be relayed to the following website. Enter your username (provided in the email from campusmanagement) and password. Please note that the username is always spelled in lower case letters and hyphenated names are written as one name, without using umlauts or special characters.