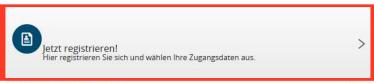

Red Box: Read the information ("Self-Registration") then start your application by clicking on "Register now!"