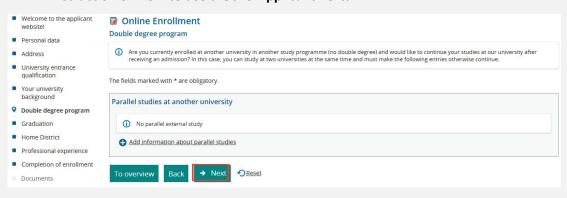

Reset

In case you will study at two different universities, please fill in the required data. If not, just click on "Next".

This section refers to your **previous university degrees**. Please enter all required data about your bachelor's and master's degrees and click on "Next".