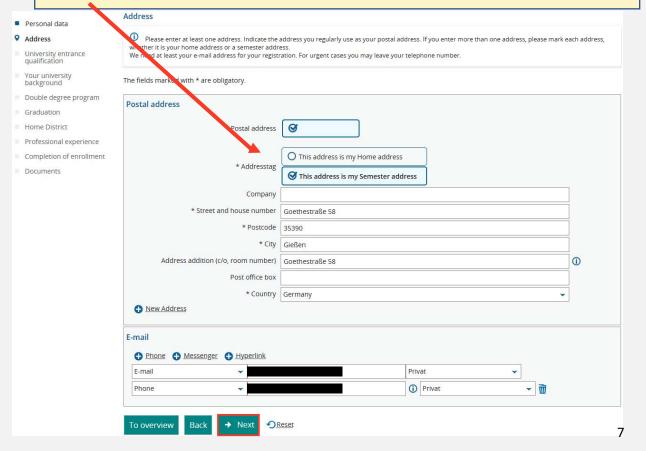

The personal data is given out of your previously filled-in application form. Please check if the data is correct and enter personal details if desired. Then click on "Next".

The address is given out of your previous application form as well. Please choose if it is your "home address" or "semester address". Then click on "Next".

Please enter the required details about your registered address in Germany and click on "Next".

If you have filled in all required data, click on "Finish and document upload" and finalise your request of enrolment.