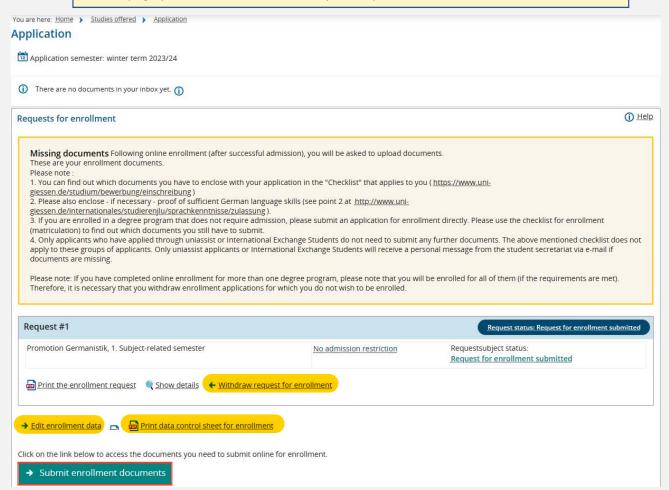

On this page you can see an overview of your requests for enrollment.

You can find more information on the documents you need to upload in the yellow box.

You can find "Withdraw request for enrollment", "Edit enrollment data" and the "Data control sheet for enrollment".

To access the documents you need to submit online for enrollment, please click on "Submit enrollment documents"

When you chose "Save changes temporarily" on the "Upload documents" page, please click on "Submit enrollment documents" to submit the missing documents.