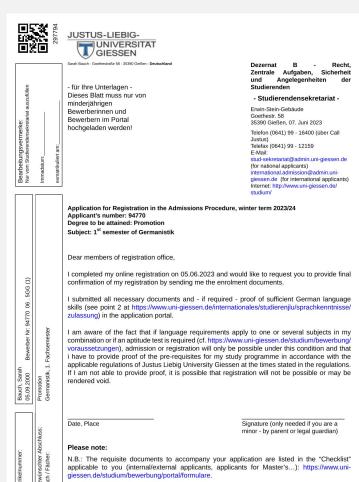

This is an example of how the "Antrag auf Immatrikulation" (enrolment request) looks like. You **do not** have to sign and/or send it, it is just for your own records.