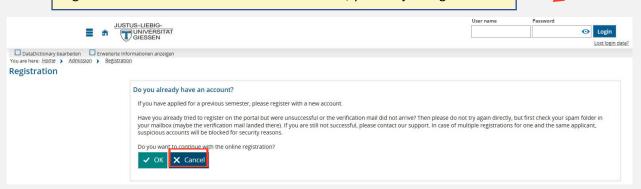

zurück zur vorhergehenden Seite

zurück zur Startseite

Please select "OK" on the following page unless you have already registered for the current semester. In that case, you can just log in here:

On the following page, you must enter your personal data and choose a password. After entering all required data, click on "Register" at the end of the page.