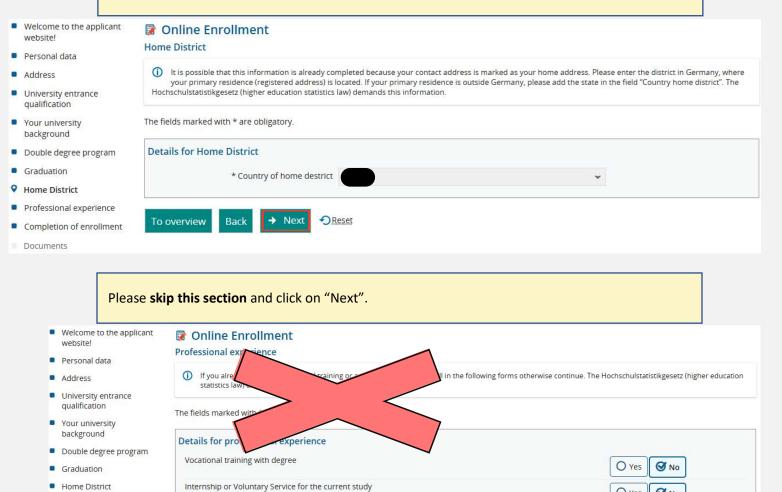

This section refers to your school-leaving certificate. Please enter all required data and click on "Next".

You only need to fill in these questions if you have ever studied at a different university in Germany. If not, just click on "Next". Welcome to the applicant website! Online Enrollment Your university background Personal data Fyou have indicated in your application that you have already obtained a degree, please provide the relevant information here this does not apply to you, please skip this section. Address University entrance qualification The fields marked with \* are obligatory. Your university background Data about previous studies in Germany. Double degree program Graduation If you already studied in Germany before your application, please indicate the university of your first studies and its beginning. Furthermore, we need information about different semesters. This information is obligatory. Home District Completion of enrollment Term of first registration Year of first enrollment University of first enrollment in Germany, if it is different from this point in time Please fill out the following details if you've already studied at a german university. If you are changing to JLU Previous number of terms at a German university 1 1 Semester of internship directly from another (1) Semester on leave/leave of absence university, please click on 1 Semester at a preparatory college "Add information about your 1 Semester of interruption studies prior to the current m Clear input fields semester", then click on Information about your studies prior to the current semester. "Next". If you have not studied in the past semester, click on (i) No notes for the study at the recent term "Next" directly. No notes for the study at the recent term Are you leaving your university (in Germany or abroad) to study at our university? If so, please fill in the following forms. This information is obligatory (higher education statistics law). If you already studied, but currently interrupting your studies, you can voluntarily provide information. If you do not wish to do that, Add information about your studies prior to the current semester