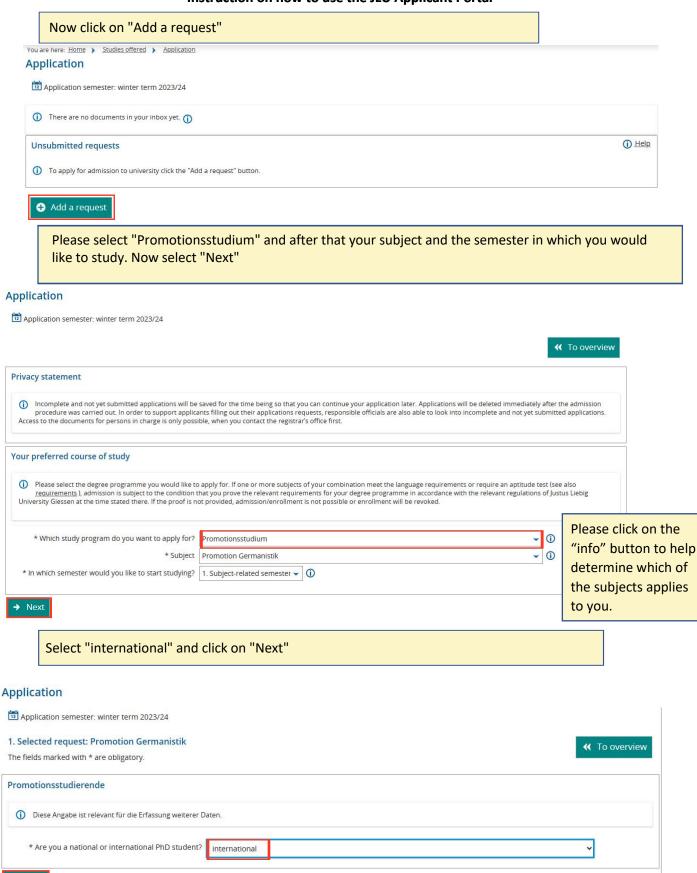

If you click on the link in this box, you will see a list of all the documents needed for the application. You DO NOT have to send any documents by post. All documents will be uploaded as PDFs in the online portal.

Red Box: Read the information ("Self-Registration") then start your application by clicking on "Register now!"

#### Promotionsstudium

Sie bewerben sich für ein Promotionsstudium direkt hier im Portal. Nutzen sie hierfür die Registrierung und schon kann es losgehen.

Welche Voraussetzungen Sie erfüllen müssen, um sich für ein Promotionsstudium einschreiben zu können, entnehmen Sie bitte unserer Webseite, bei Fragen kontaktieren Sie uns bitte unter studsekretariat@admin.uni-giessen.de (für nationale Bewerbende).

Die entsprechenden Informationen für internationale Promovierende finden Sie hier . Bei Rückfragen erreichen Sie uns unter international.admission@admin.uni-giessen.de (für internationale Bewerbende).

Für das Promotionsstudium gilt keine Bewerbungs- bzw. Einschreibefrist, solange das Portal offen ist, ist die Bewerbung möglich. Der Nachweis von Kenntnissen der deutschen Sprache ist nicht erforderlich.