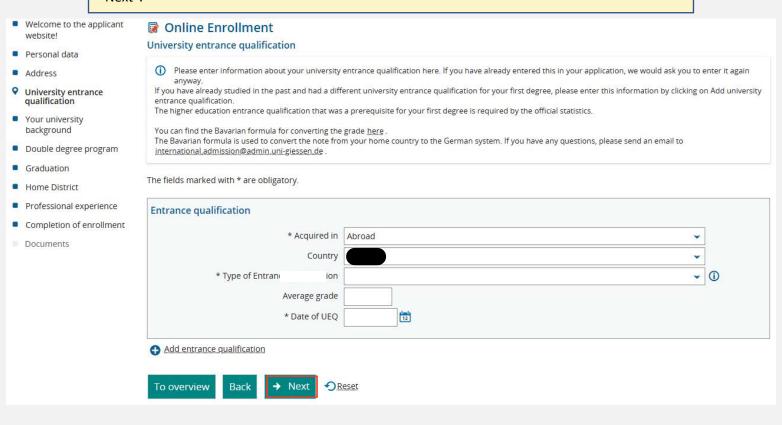

This section refers to your school-leaving certificate. Please enter all required data and click on "Next".

You only need to fill in these questions if you have ever studied at a different university in Germany. If not, just click on "Next". Welcome to the applicant website! Online Enrollment Your university background Personal data Fyou have indicated in your application that you have already obtained a degree, please provide the relevant information here this does not apply to you, please skip this section. Address University entrance qualification The fields marked with \* are obligatory. Your university background Data about previous studies in Germany. Double degree program Graduation If you already studied in Germany before your application, please indicate the university of your first studies and its beginning. Furthermore, we need information about different semesters. This information is obligatory. Home District Completion of enrollment Term of first registration Year of first enrollment University of first enrollment in Germany, if it is different from this point in time Please fill out the following details if you've already studied at a german university. If you are changing to JLU Previous number of terms at a German university 1 1 Semester of internship directly from another (1) Semester on leave/leave of absence university, please click on 1 Semester at a preparatory college "Add information about your 1 Semester of interruption studies prior to the current m Clear input fields semester", then click on Information about your studies prior to the current semester. "Next". If you have not studied in the past semester, click on (i) No notes for the study at the recent term "Next" directly. No notes for the study at the recent term Are you leaving your university (in Germany or abroad) to study at our university? If so, please fill in the following forms. This information is obligatory (higher education statistics law). If you already studied, but currently interrupting your studies, you can voluntarily provide information. If you do not wish to do that, Add information about your studies prior to the current semester