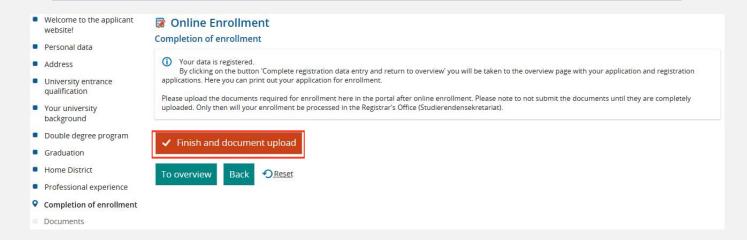

Please enter the required details about your registered address in Germany and click on "Next".

If you have filled in all required data, click on "Finish and document upload" and finalise your request of enrolment.