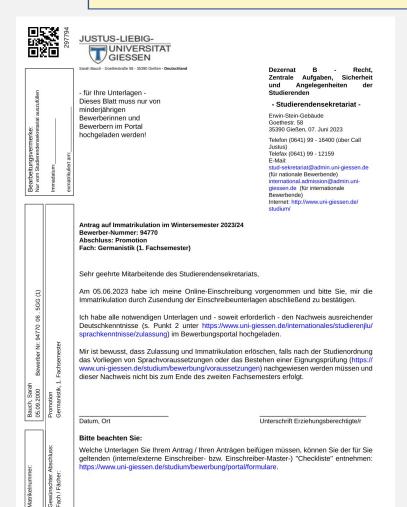

This is an example of how the "Antrag auf Immatrikulation" (enrolment request) looks like. You **do not** have to sign and/or send it, it is just for your own records.