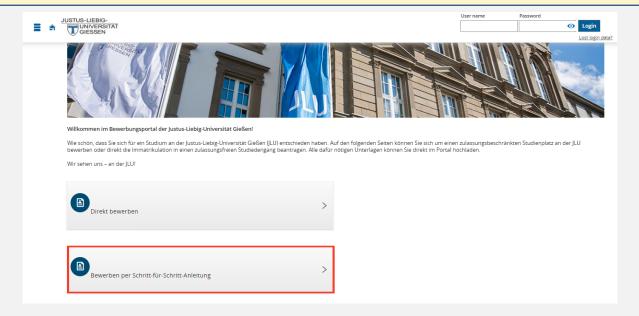

This is the first page when you open the university portal. Please select "Bewerben per Schritt-für-Schritt-Anleitung".

On the next page please select "Ich habe eine internationale Hochschulzugangsberechtigung (HBZ)".