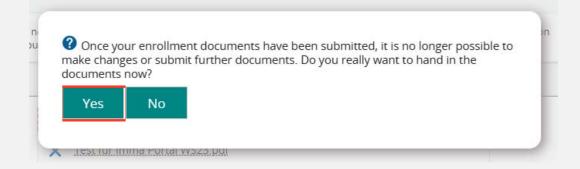

Once your documents have been submitted, you can make no more changes or submit further documents.

When you are sure you have all documents complete, please click on "Yes".

Congratulations, your request for enrollment has been submitted!