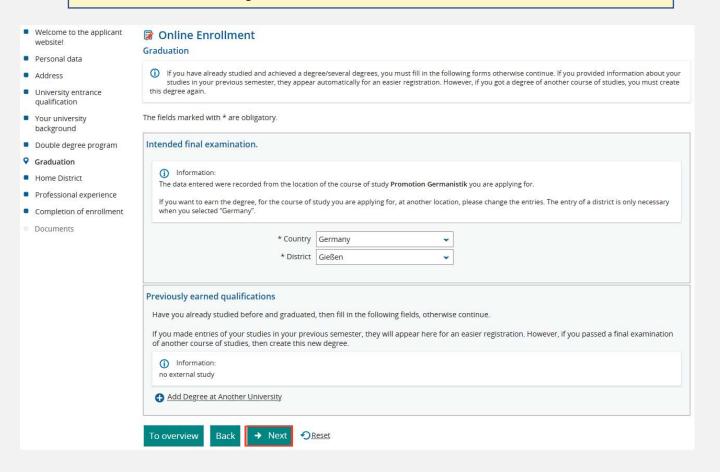

Reset

In case you will study at two different universities, please fill in the required data. If not, just click on "Next".

This section refers to your **previous university degrees**. Please enter all required data about your bachelor's and master's degrees and click on "Next".