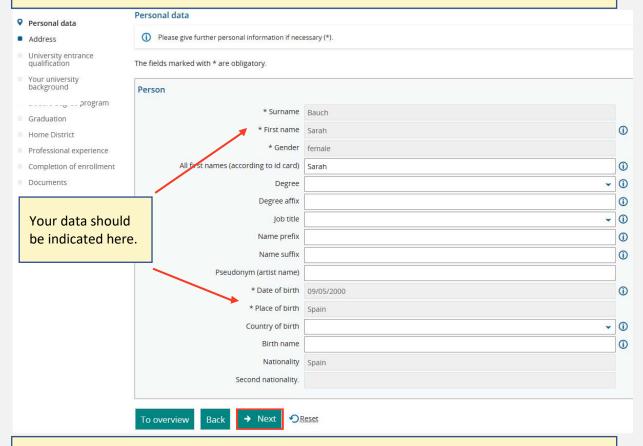

The personal data is given out of your previously filled-in application form. Please check if the data is correct and enter personal details if desired. Then click on "Next".

The address is given out of your previous application form as well. Please choose if it is your "home address" or "semester address". Then click on "Next".