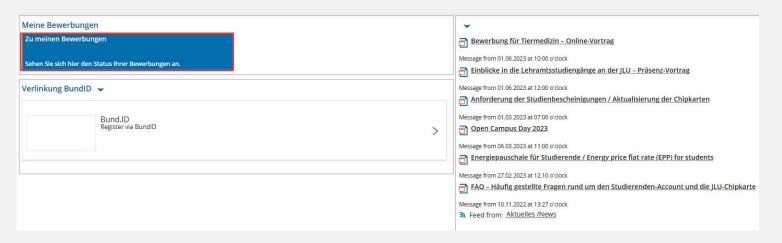

After entering your login data, click on "Zu meinen Bewerbungen".

You will be led to the next page, where you have to enter data of your academic career.
We will go through it step by step.

First, you need to upload your School Leaving Certificate (SLC), your University Entrance Qualification (UEQ) and the date UEQ. More information in the red box.