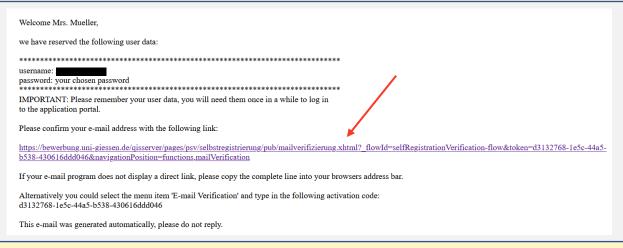

After that, you will receive an email from **campusmanagement@uni-giessen.de**. Check your emails and confirm your mailing address by clicking on the link in the email. If you do not receive any email, please check your spam folder as well.

By clicking on the link in the email, you will be relayed to the following website. Enter your username (provided in the email from campusmanagement) and password. Please note that the username is always spelled in lower case letters and hyphenated names are written as one name, without using umlauts or special characters.