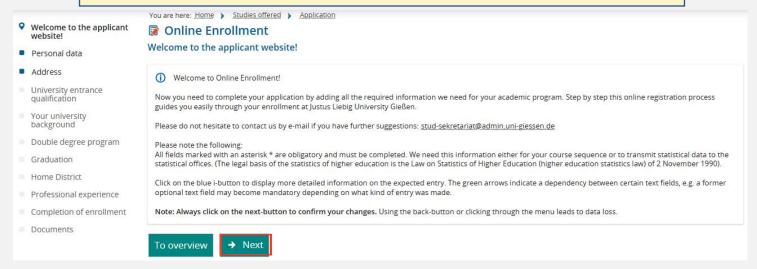

After entering your login data, click on "Zu meinen Bewerbungen".

You will be led to the next page, where you have to enter data of your academic career.
We will go through it step by step.

First, you need to upload your School Leaving Certificate (SLC), your University Entrance Qualification (UEQ) and the date UEQ. More information in the red box.