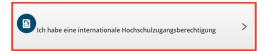

Please select "Free Mover and international PhDs" regardless of your country of origin. Also if you are from an EU or EEA country!

Yellow Box: Information about the application process for international doctoral candidates.