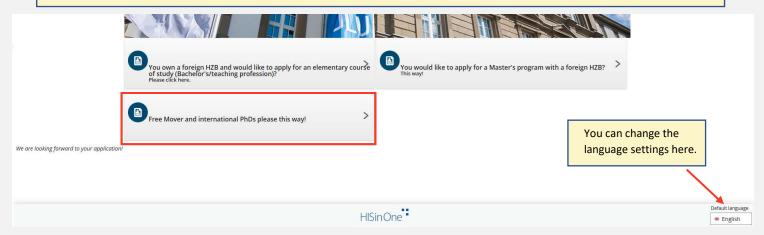

Please select "Free Mover and international PhDs" regardless of your country of origin. Also if you are from an EU or EEA country!

Yellow Box: Information about the application process for international doctoral candidates.

If you click on the link in this box, you will see a list of all the documents needed for the application. You DO NOT have to send any documents by post. All documents will be uploaded as PDFs in the online portal.