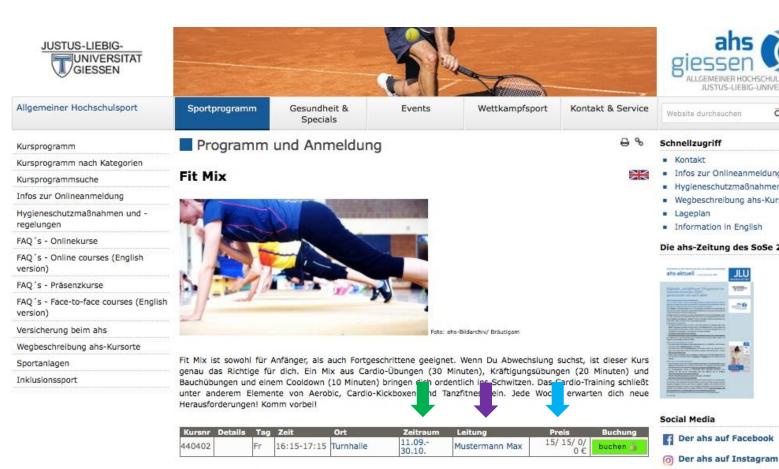

#### Fit Mix

Fit Mix ist sowohl für Anfänger, als auch Fortgeschrittene geeignet. Wenn Du Abwechslung suchst, ist dieser Kurs genau das Richtige für dich. Ein Mix aus Cardio-Übungen (30 Minuten), Kräftigungsübungen (20 Minuten) und Bauchübungen und einem Cooldown (10 Minuten) bringen dich ordentlich ins Schwitzen. Das Cardio-Training schließt unt anderem El ente vo Aerobic, Ca o-Kickboxen und Tanzfitness ein. Jede Woche erwarten dich neue Her sforderunger omm vo

| Kursnr | Details | Tag | Zeit        | Ort       | Zeitraum        | Leitung        | Preis          | Buchung  |
|--------|---------|-----|-------------|-----------|-----------------|----------------|----------------|----------|
| 440402 |         | Fr  | 16:15-17:15 | Turnhalle | 11.09<br>30.10. | Mustermann Max | 15/ 15/ 0/ 0 € | buchen 🗓 |