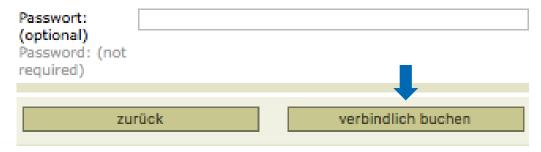

Please complete the registration form. Read the registration and participation terms and conditions, accept them and click on "go to booking" to proceed.

Wenn Sie sich zukünftig bequem mit Ihrer Emailadresse und einem Passwort anmelden wollen, können Sie hier ein Passwort vergeben: If you want to easily sign up in the future with your email address and a password, here you can assign a password:

Check your details on the next page and complete the booking by clicking on "book bindingly".