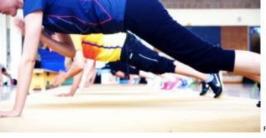

#### Fit Mix

Fit Mix ist sowohl für Anfänger, als auch Fortgeschrittene geeignet. Wenn Du Abwechslung suchst, ist dieser Kurs genau das Richtige für dich. Ein Mix aus Cardio-Übungen (30 Minuten), Kräftigungsübungen (20 Minuten) und Bauchübungen und einem Cooldown (10 Minuten) bringen dich ordentlich ins Schwitzen. Das Cardio-Training schließt unt anderem El ente vo Aerobic, Ca o-Kickboxen und Tanzfitness ein. Jede Woche erwarten dich neue Her sforderunger omm vo