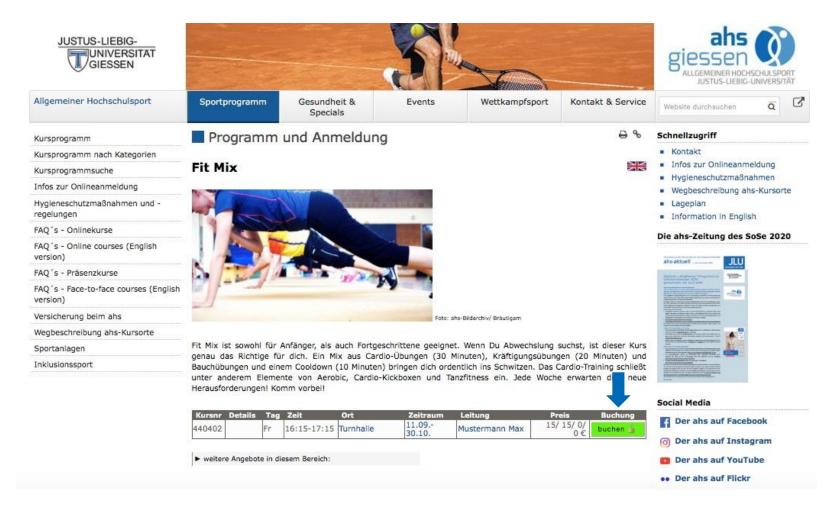

#### Fit Mix

Fit Mix ist sowohl für Anfänger, als auch Fortgeschrittene geeignet. Wenn Du Abwechslung suchst, ist dieser Kurs genau das Richtige für dich. Ein Mix aus Cardio-Übungen (30 Minuten), Kräftigungsübungen (20 Minuten) und Bauchübungen und einem Cooldown (10 Minuten) bringen dich ordentlich ins Schwitzen. Das Cardio-Training schließt unt anderem El ente vo Aerobic, Ca o-Kickboxen und Tanzfitness ein. Jede Woche erwarten dich neue Her sforderunger omm vo

| Kursnr | Details | Tag | Zeit        | Ort       | Zeitraum        | Leitung        | Preis          | Buchung  |
|--------|---------|-----|-------------|-----------|-----------------|----------------|----------------|----------|
| 440402 |         | Fr  | 16:15-17:15 | Turnhalle | 11.09<br>30.10. | Mustermann Max | 15/ 15/ 0/ 0 € | buchen 🗓 |