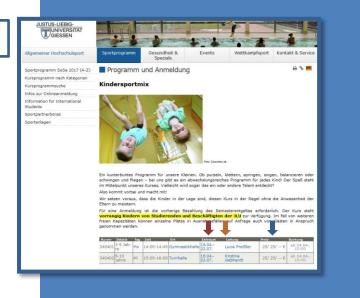

Programm und Anmeldung

Sommerferien 2015 (10.08.2015-10.10.2015)

Sportangebot

A|B|C|D|E|F|G|H|I|J|K|L|M|N|O|P|Q|R|S|T|U|V|W|X|Y|Z

K

Karate-Do

Kendo

Kickboxen

Kindersportmix

Kinderyoga

2.2

2.1

2.2 The page for your course will list the following information:

Course description
Course number
Course name
Day of the week
Time

JUSTUS-LIEBIG-UNIVERSITAT GIESSEN

2.3

#### Course duration Instructor

Click on the name if you wish to contact the instructor by email.

#### **Course fee for:**

Students
Staff
External participants

Step 3

**Booking a course** 

3.1

Click on the "book" button
to sign up for the course.
If the course is already full,
you can put your email address
on the "waiting list" if you so wish.