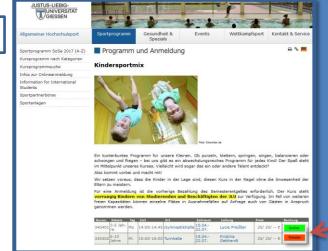

Programm und Anmeldung

Sommerferien 2015 (10.08.2015-10.10.2015)

Sportangebot

A|B|C|D|E|F|G|H|I|J|K|L|M|N|O|P|Q|R|S|T|U|V|W|X|Y|Z

K

Karate-Do

Kendo

Kickboxen

Kindersportmix

Kinderyoga

2.2

2.1

2.2 The page for your course will list the following information:

Course description
Course number
Course name
Day of the week
Time

JUSTUS-LIEBIG-UNIVERSITAT GIESSEN

2.3

#### Course duration Instructor

Click on the name if you wish to contact the instructor by email.

#### **Course fee for:**

Students
Staff
External participants

Step 3

**Booking a course** 

3.1

Click on the "book" button
to sign up for the course.
If the course is already full,
you can put your email address
on the "waiting list" if you so wish.