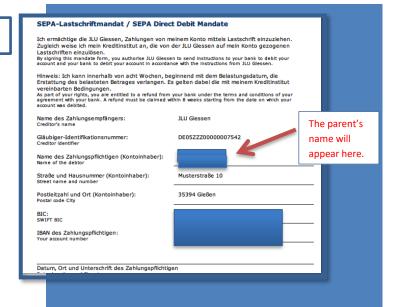

Buchungsnr: 000001-3070

Zeitraum: Sommerferien 2015

Termin: 13.04.-10.10.2015

Your child's name will appear here.

JUSTUS-LIEBIG-UNIVERSITAT GIESSEN

1.7

1.7

You will also receive

a SEPA direct debit mandate.

Please sign it in person and

send it to us by post within five days.

Step 2

**Choosing a course** 

2.1

Select a course,

e.g. "Kindersportmix".