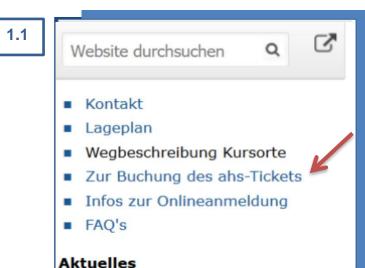

Step 1

**Booking the ahs-Ticket** 

the different courses.

1.1 See our "Sports Programme" for

Before booking a course you must sign up your child for the ahs-Ticket first.

> Click on "Booking the ahs-Ticket" in the right-hand column.