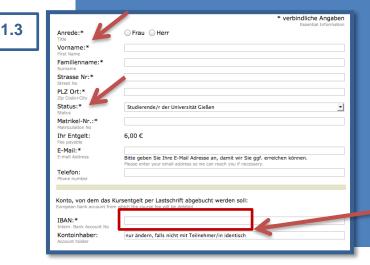

Students (JLU, THM, PUM) 10€ Staff member (JLU, THM, PUM) 17 € External parties (if spare seats are available)

To continue, click on the button "buchen".

1.3 Complete the form.

Name: Enter the name of your child.

Status: Please fill in YOUR status at "Account holder": Please type in YOUR bank account and YOUR name, because you are the parent paying for the course.

35 €

1.4

JUSTUS-LIEBIG-UNIVERSITAT

Die <u>Anmelde- und Teilnahmebedingungen</u> habe ich gelesen und akzeptiert! Mir ist bekannt, lass meine personenbezogenen Daten im Zusammenhang mit diesem Anmeldeverfahren weckgebunden gemäß dem Gesetz zum Schutz personenbezogener Daten gespeichert und rerarbeitet werden. 1.4