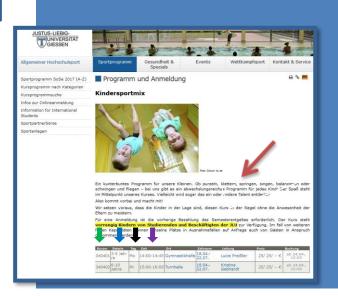

Kindersportmix

Kinderyoga

2.2

2.1

2.2 The page for your course will list the following information:

Course description
Course number
Course name
Day of the week
Time

JUSTUS-LIEBIG-UNIVERSITAT GIESSEN

2.3

#### Course duration Instructor

Click on the name if you wish to contact the instructor by email.

#### **Course fee for:**

Students
Staff
External participants

Step 3

**Booking a course** 

3.1

Click on the "book" button
to sign up for the course.
If the course is already full,
you can put your email address
on the "waiting list" if you so wish.